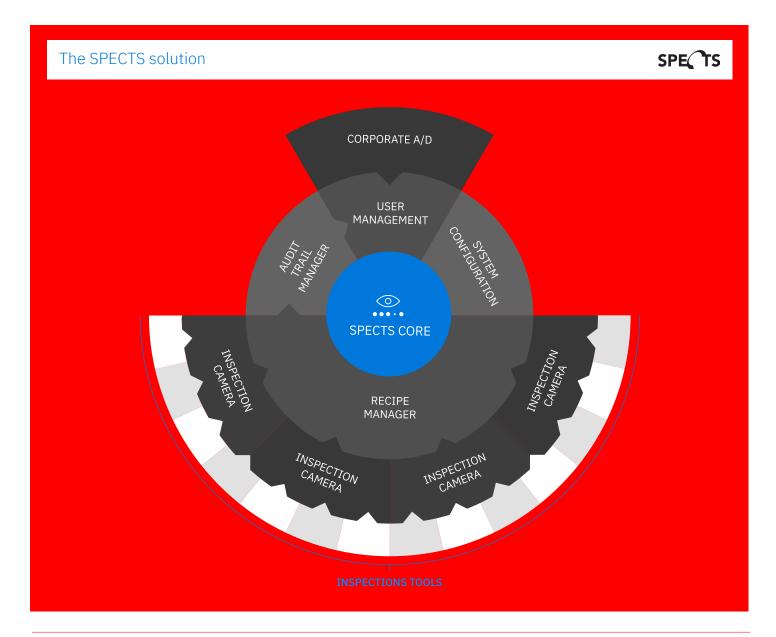

# We go beyond the camera

SPECTS is CIM Pharma's holistic inspection solution that includes a complete software-package for full system integration. SPECTS ensures our clients the right documentation, superior testing, complete validation, and full compliance-readiness to international standards.

## Choose an integrated solution

Inspection is at the heart of production in the pharma industry, and inspection solutions must be able to integrate with a variety of systems to deliver optimal performance. SPECTS works with any pre-existing system and can be configured to meet any project specific inspection requirements.

## SPECTS includes everything

- User Management system with integration to corporate domain and AD
- Trail system that meets audits from regulatory authorities
- CFR21 part 11 compliance readiness
- Flexible recipe-based inspections
- · Intuitive user interfaces
- · Full documentation package
- Industrial grade vision components